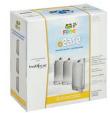

### FROG @ease IN-LINE

FROG @ease In-Line System

FROG @ease In-Line Cartridges on towel

FROG @ease In-Line System Carton

Snapping SmartChlor Cartridge into holder

FROG @ease SmartChlor Cartridge 12pk

Inserting FROG @ease In-Line holder