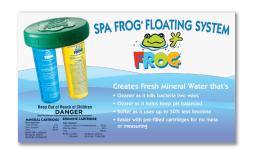

# SPA FROG<sup>®</sup> is now FROG Serene<sup>™</sup> SAME GREAT PRODUCT - NEW NAME AND LOOK



### **SPA FROG Floating System**

**PREVIOUS** Name and Look

#### **SPA FROG Replacement Products**

Previous Look





SPA FROG Retail Cartridge Kit





SPA FROG 150 Gram Bromine Cartridge 12-Pack Bromine Cartridge 12-Pack

23 5%

erene

FROG

EROG

REPLACEMENT CARTRIDGES

MINERALS REDUCE BROMINE USE PRE-FILLED CARTRIDGES FOR NO OR MEASURING BROMINE



SPA FROG 200 Gram

23 23

FROG

**2** 

FROG

REPLACEMENT CARTRIDGES

PRE-FILLED CARTRIDGES FOR NO OR MEASURING BROMINE

erene



Start

erene

MINERALS REDUCE BROMINE USE UP TO 50% PRE-FILLED CARTRIDGES FOR NO TOUCHING OR MEASURING BROMINE

KEEP OUT OF REACH OF CHILDREN

**FROG Serene Floating System** 

NEW Name and Look



FROG Test Strips

#### **FROG Serene Replacement Products**

New Look



FROG Serene Retail Cartridge Kit



**F