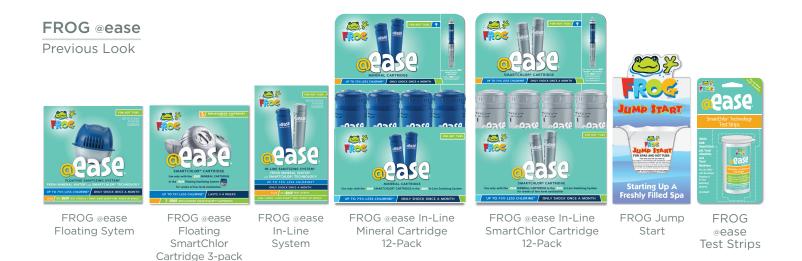

## FROG<sup>®</sup> @ease<sup>®</sup> SAME GREAT INNOVATION - NEW LOOK

**FROG** @ease

New Look

FROG @ease Floating Sytem

FROG @ease Floating SmartChlor

Cartridge 3-pack

In-Line System

FROG @ease In-Line Mineral Cartridge 12-Pack

Start

FROG @ease In-Line SmartChlor Cartridge 12-Pack

FROG @ease Test Strips

100