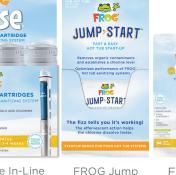

## FROG<sup>®</sup> @ease<sup>®</sup> SAME GREAT INNOVATION - NEW LOOK

**FROG** @ease

New Look

FROG @ease Floating Sytem

FROG @ease Floating SmartChlor

Cartridge 3-pack

In-Line System

FROG @ease In-Line Mineral Cartridge 12-Pack

Start

FROG @ease In-Line SmartChlor Cartridge 12-Pack

FROG @ease Test Strips

100